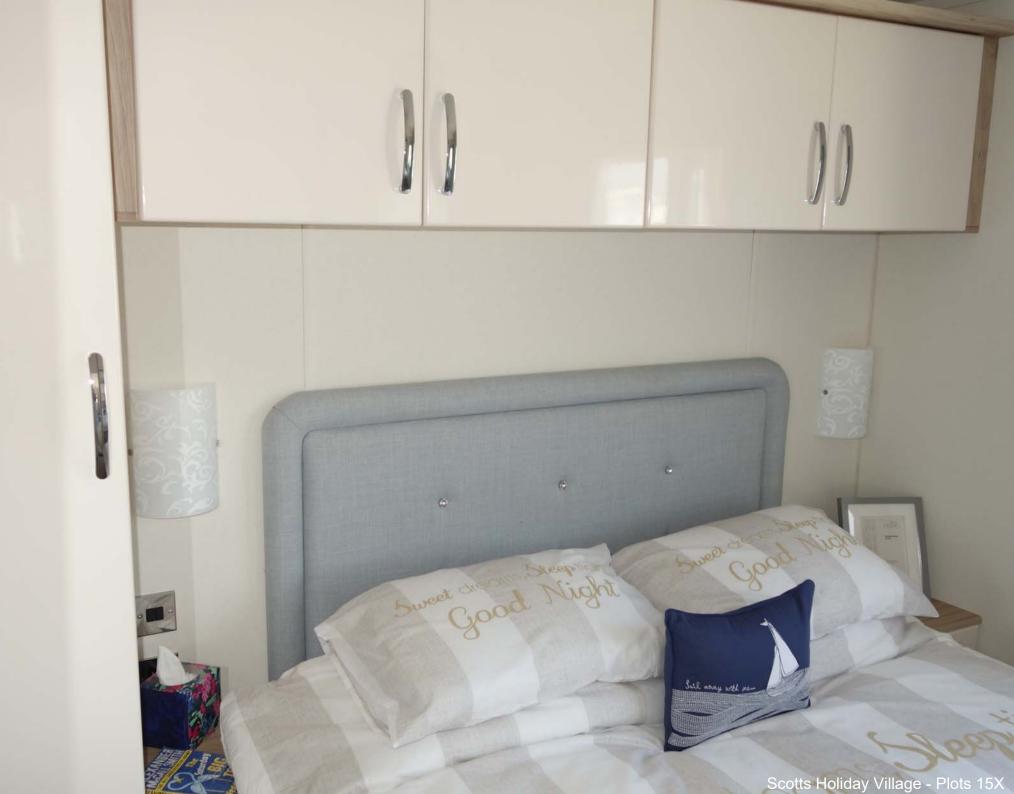

## PLOT 15X – DETAL SUPERIOR CENTRAL LOUNGE – UN-USED

- 41ft x 14ft 2 bedrooms central lounge model
- gas fired central heating and double glazing
- free standing lounge seating (with sofa bed, so can sleep 6)
- double south facing lounge opening doors opening onto large veranda with two sets of steps (with BBQ area)
- luxury kitchen with large American style fridge freezer
- toilet and shower/bath en suite to each bedroom
- walk-in wardrobe in main bedroom
- galvanised metal shed
- parking within the large south facing plot