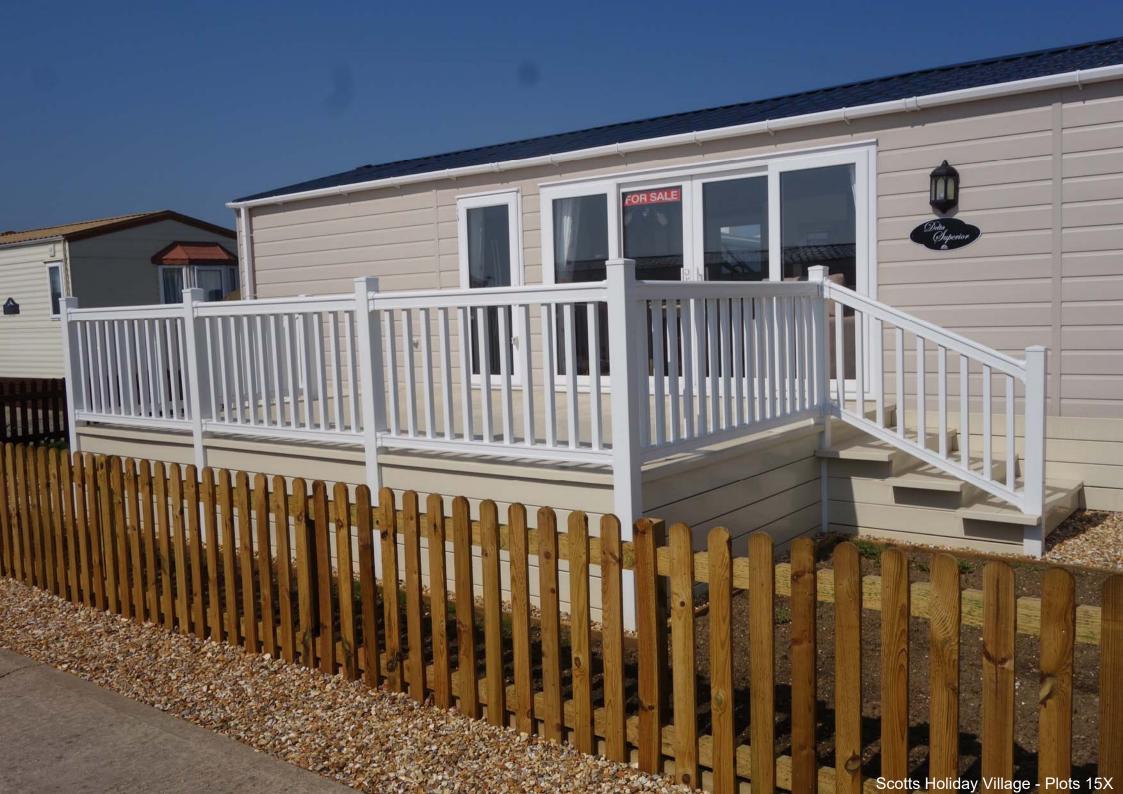

## PLOT 15X – DETAL SUPERIOR CENTRAL LOUNGE – UN-USED

- 41ft x 14ft 2 bedrooms central lounge model
- gas fired central heating and double glazing
- free standing lounge seating (with sofa bed, so can sleep 6)
- double south facing lounge opening doors opening onto large veranda with two sets of steps (with BBQ area)
- luxury kitchen with large American style fridge freezer
- toilet and shower/bath en suite to each bedroom
- walk-in wardrobe in main bedroom
- galvanised metal shed
- parking within the large south facing plot