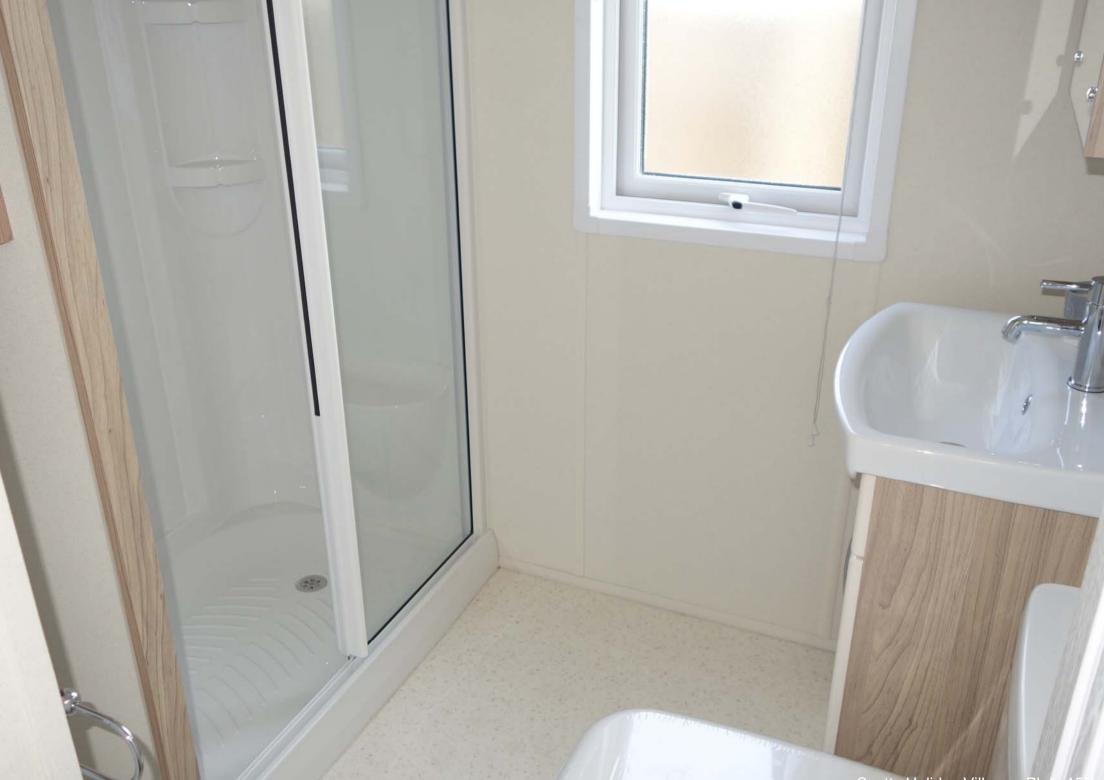

## PLOT 15X – DETAL SUPERIOR CENTRAL LOUNGE – UN-USED

- 41ft x 14ft 2 bedrooms central lounge model
- gas fired central heating and double glazing
- free standing lounge seating (with sofa bed, so can sleep 6)
- double south facing lounge opening doors opening onto large veranda with two sets of steps (with BBQ area)
- luxury kitchen with large American style fridge freezer
- toilet and shower/bath en suite to each bedroom
- walk-in wardrobe in main bedroom
- galvanised metal shed
- parking within the large south facing plot