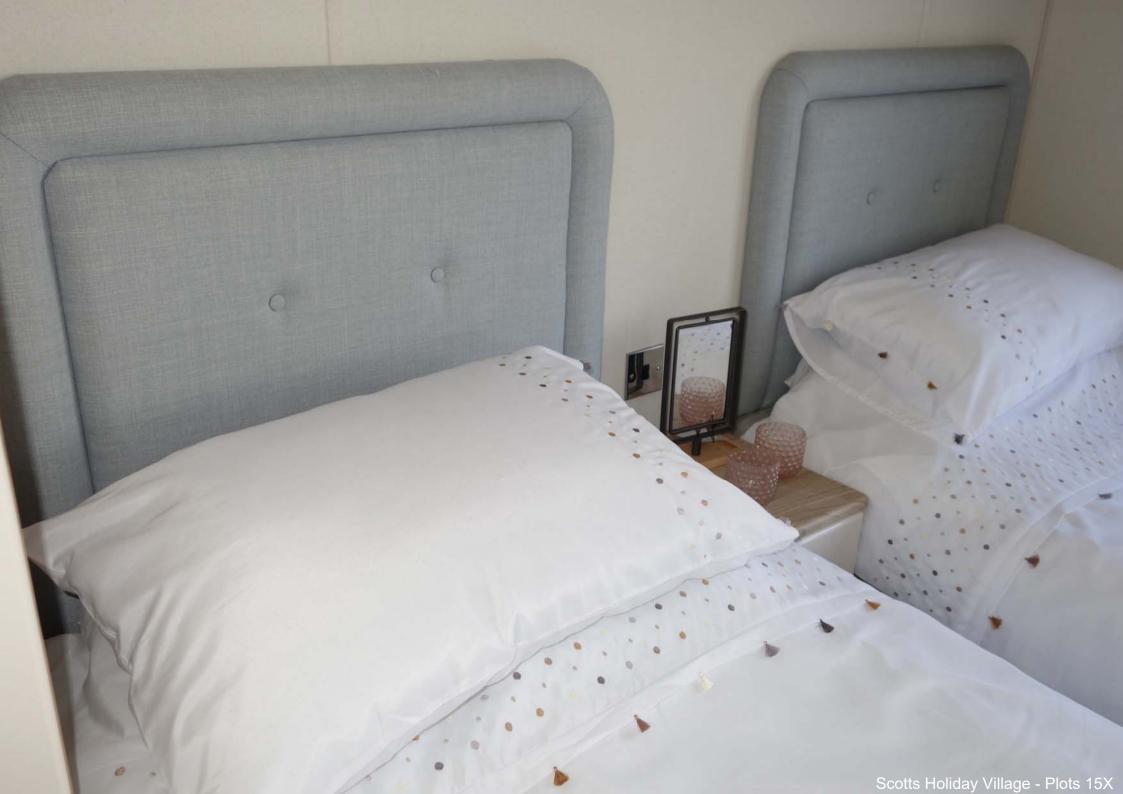

## PLOT 15X – DETAL SUPERIOR CENTRAL LOUNGE – UN-USED

- 41ft x 14ft 2 bedrooms central lounge model
- gas fired central heating and double glazing
- free standing lounge seating (with sofa bed, so can sleep 6)
- double south facing lounge opening doors opening onto large veranda with two sets of steps (with BBQ area)
- luxury kitchen with large American style fridge freezer
- toilet and shower/bath en suite to each bedroom
- walk-in wardrobe in main bedroom
- galvanised metal shed
- parking within the large south facing plot