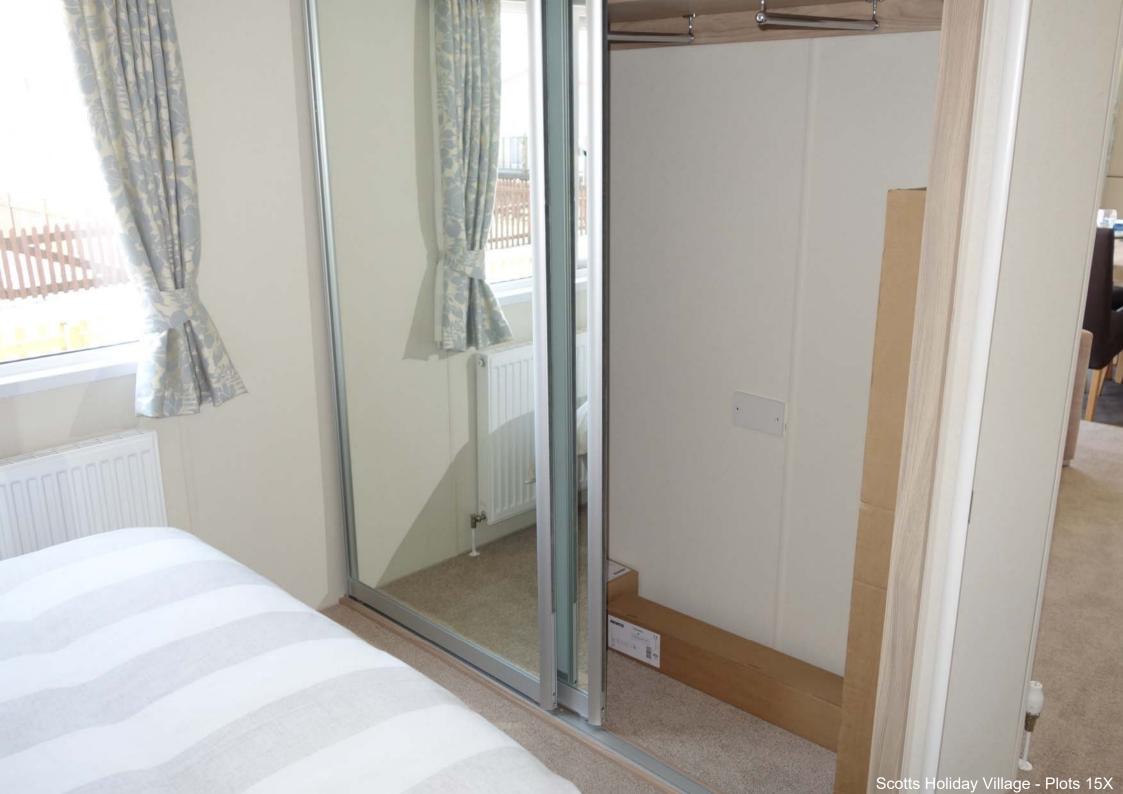

## PLOT 15X – DETAL SUPERIOR CENTRAL LOUNGE – UN-USED

- 41ft x 14ft 2 bedrooms central lounge model
- gas fired central heating and double glazing
- free standing lounge seating (with sofa bed, so can sleep 6)
- double south facing lounge opening doors opening onto large veranda with two sets of steps (with BBQ area)
- luxury kitchen with large American style fridge freezer
- toilet and shower/bath en suite to each bedroom
- walk-in wardrobe in main bedroom
- galvanised metal shed
- parking within the large south facing plot