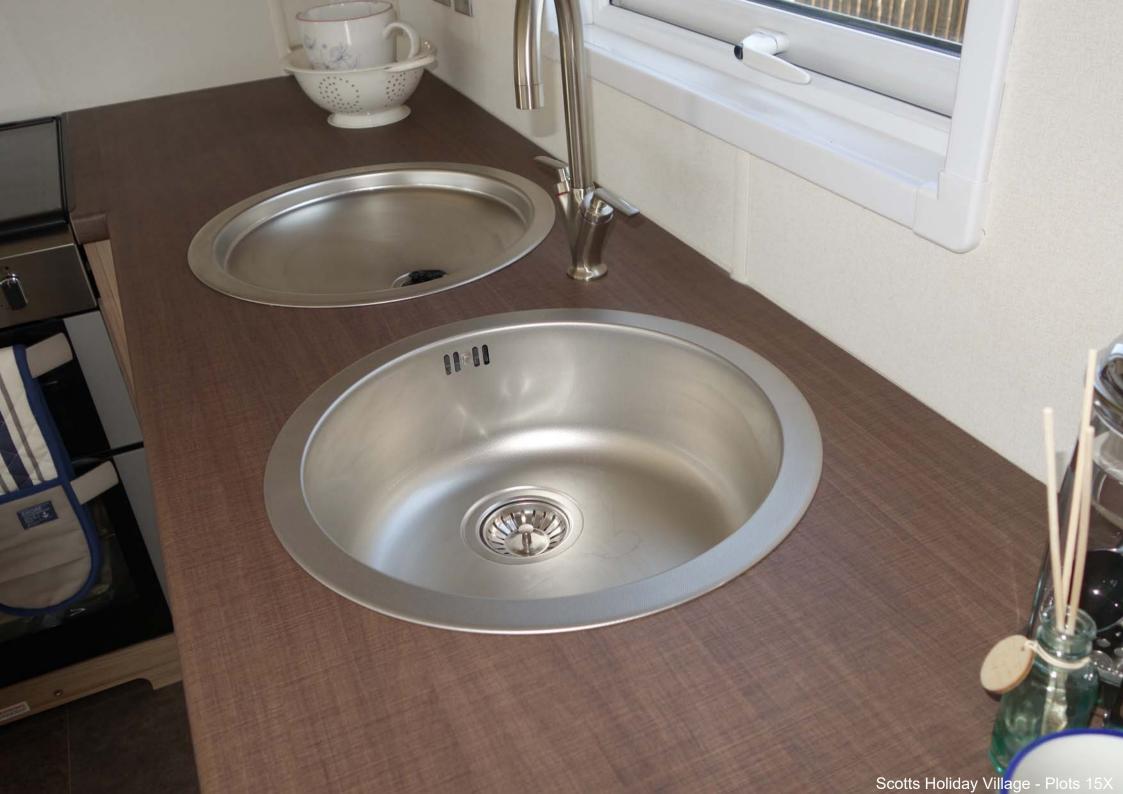

## PLOT 15X – DETAL SUPERIOR CENTRAL LOUNGE – UN-USED

- 41ft x 14ft 2 bedrooms central lounge model
- gas fired central heating and double glazing
- free standing lounge seating (with sofa bed, so can sleep 6)
- double south facing lounge opening doors opening onto large veranda with two sets of steps (with BBQ area)
- luxury kitchen with large American style fridge freezer
- toilet and shower/bath en suite to each bedroom
- walk-in wardrobe in main bedroom
- galvanised metal shed
- parking within the large south facing plot