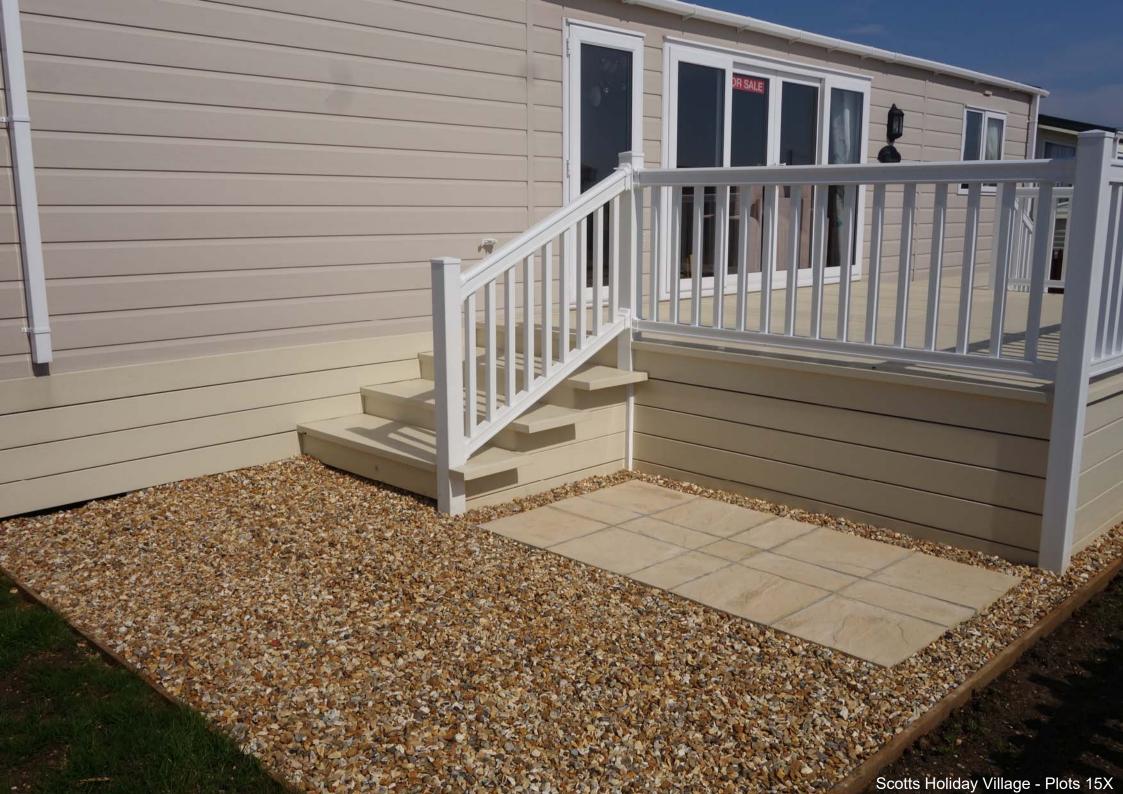

## PLOT 15X – DETAL SUPERIOR CENTRAL LOUNGE – UN-USED

- 41ft x 14ft 2 bedrooms central lounge model
- gas fired central heating and double glazing
- free standing lounge seating (with sofa bed, so can sleep 6)
- double south facing lounge opening doors opening onto large veranda with two sets of steps (with BBQ area)
- luxury kitchen with large American style fridge freezer
- toilet and shower/bath en suite to each bedroom
- walk-in wardrobe in main bedroom
- galvanised metal shed
- parking within the large south facing plot