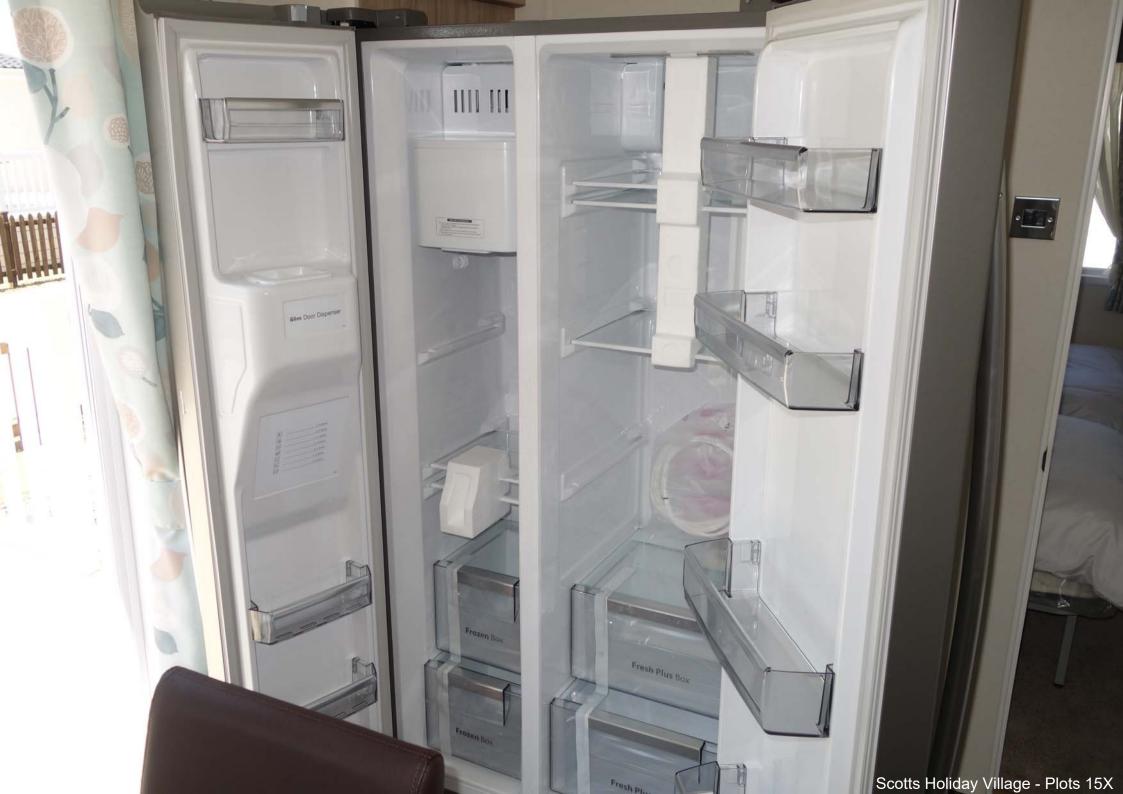

## PLOT 15X – DETAL SUPERIOR CENTRAL LOUNGE – UN-USED

- 41ft x 14ft 2 bedrooms central lounge model
- gas fired central heating and double glazing
- free standing lounge seating (with sofa bed, so can sleep 6)
- double south facing lounge opening doors opening onto large veranda with two sets of steps (with BBQ area)
- luxury kitchen with large American style fridge freezer
- toilet and shower/bath en suite to each bedroom
- walk-in wardrobe in main bedroom
- galvanised metal shed
- parking within the large south facing plot