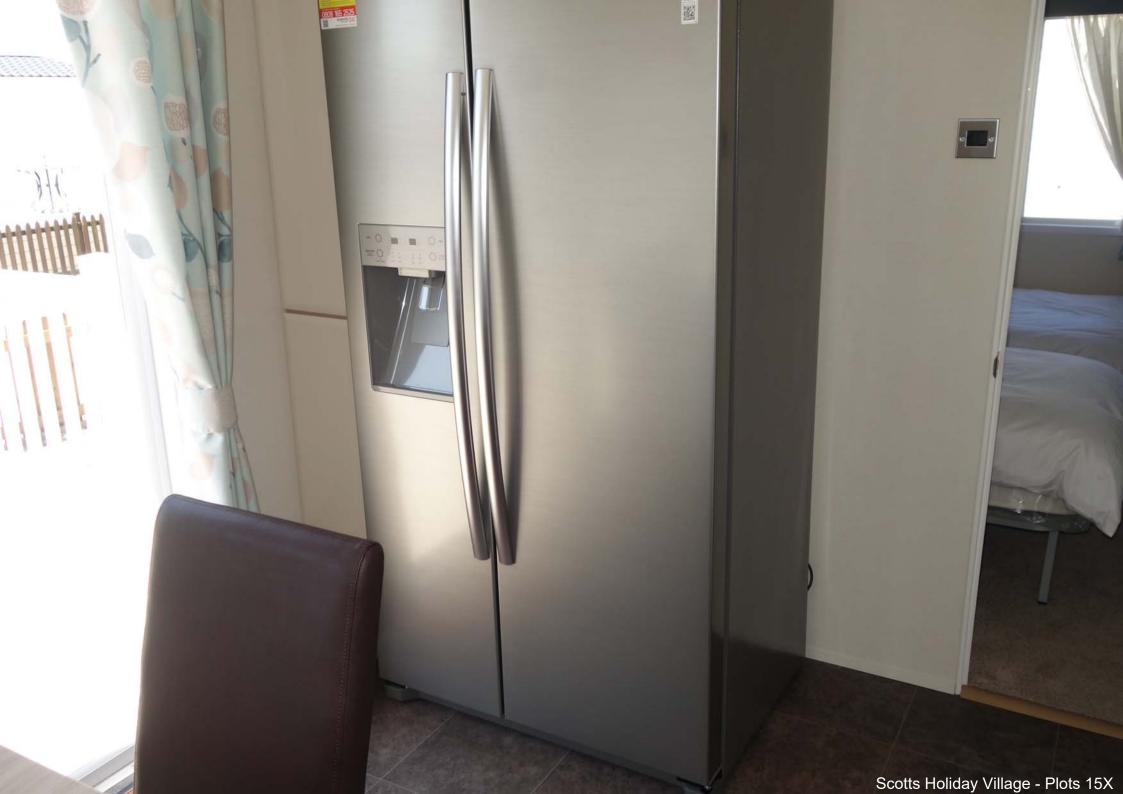

## PLOT 15X – DETAL SUPERIOR CENTRAL LOUNGE – UN-USED

- 41ft x 14ft 2 bedrooms central lounge model
- gas fired central heating and double glazing
- free standing lounge seating (with sofa bed, so can sleep 6)
- double south facing lounge opening doors opening onto large veranda with two sets of steps (with BBQ area)
- luxury kitchen with large American style fridge freezer
- toilet and shower/bath en suite to each bedroom
- walk-in wardrobe in main bedroom
- galvanised metal shed
- parking within the large south facing plot