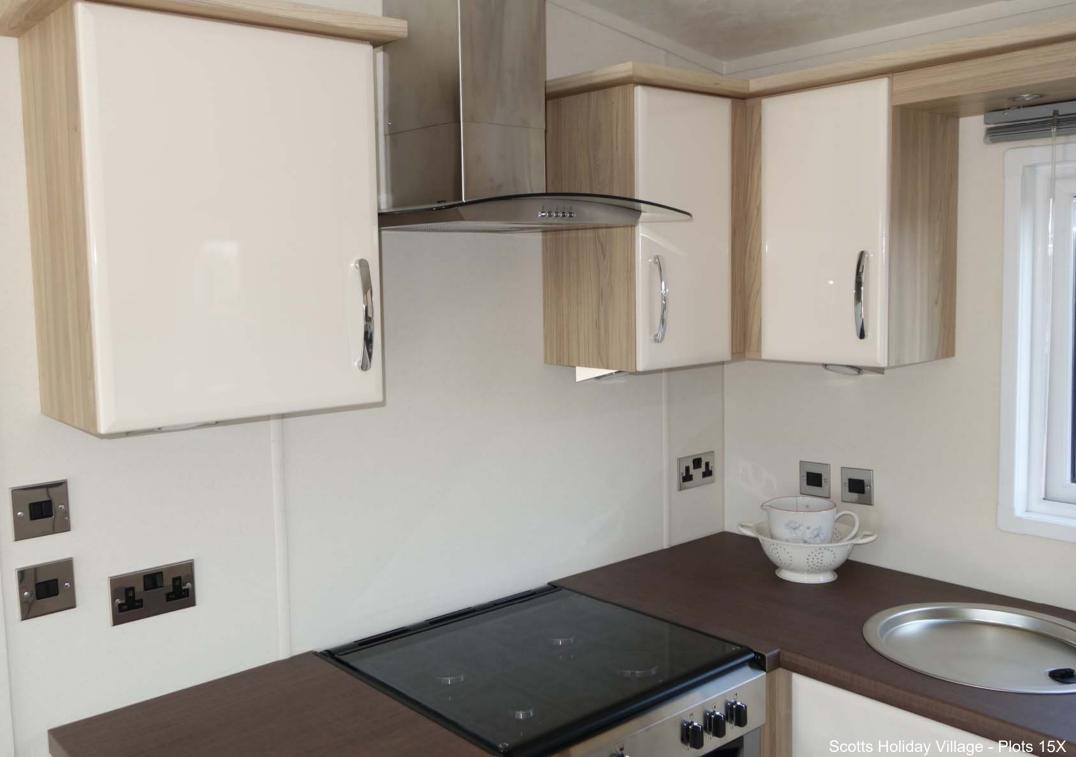

## PLOT 15X – DETAL SUPERIOR CENTRAL LOUNGE – UN-USED

- 41ft x 14ft 2 bedrooms central lounge model
- gas fired central heating and double glazing
- free standing lounge seating (with sofa bed, so can sleep 6)
- double south facing lounge opening doors opening onto large veranda with two sets of steps (with BBQ area)
- luxury kitchen with large American style fridge freezer
- toilet and shower/bath en suite to each bedroom
- walk-in wardrobe in main bedroom
- galvanised metal shed
- parking within the large south facing plot