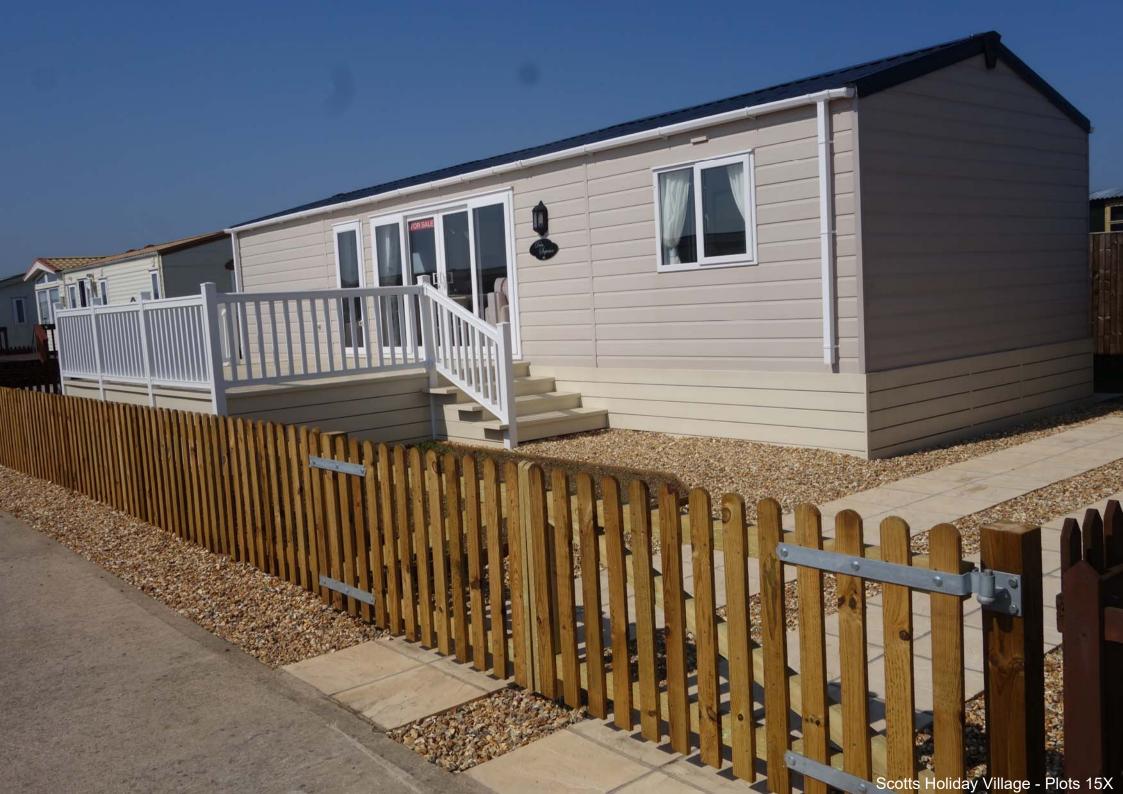

## PLOT 15X – DETAL SUPERIOR CENTRAL LOUNGE – UN-USED

- 41ft x 14ft 2 bedrooms central lounge model
- gas fired central heating and double glazing
- free standing lounge seating (with sofa bed, so can sleep 6)
- double south facing lounge opening doors opening onto large veranda with two sets of steps (with BBQ area)
- luxury kitchen with large American style fridge freezer
- toilet and shower/bath en suite to each bedroom
- walk-in wardrobe in main bedroom
- galvanised metal shed
- parking within the large south facing plot