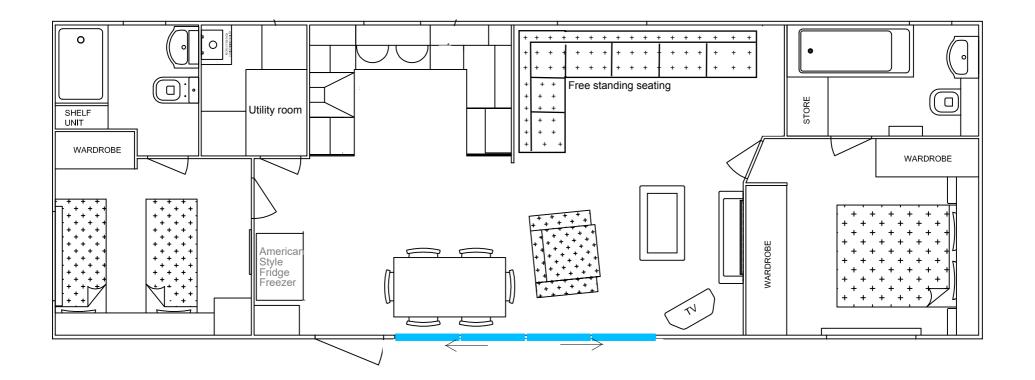

## PLOT 15X – DETAL SUPERIOR CENTRAL LOUNGE – UN-USED

- 41ft x 14ft 2 bedrooms central lounge model
- gas fired central heating and double glazing
- free standing lounge seating (with sofa bed, so can sleep 6)
- double south facing lounge opening doors opening onto large veranda with two sets of steps (with BBQ area)
- luxury kitchen with large American style fridge freezer
- toilet and shower/bath en suite to each bedroom
- walk-in wardrobe in main bedroom
- galvanised metal shed
- parking within the large south facing plot