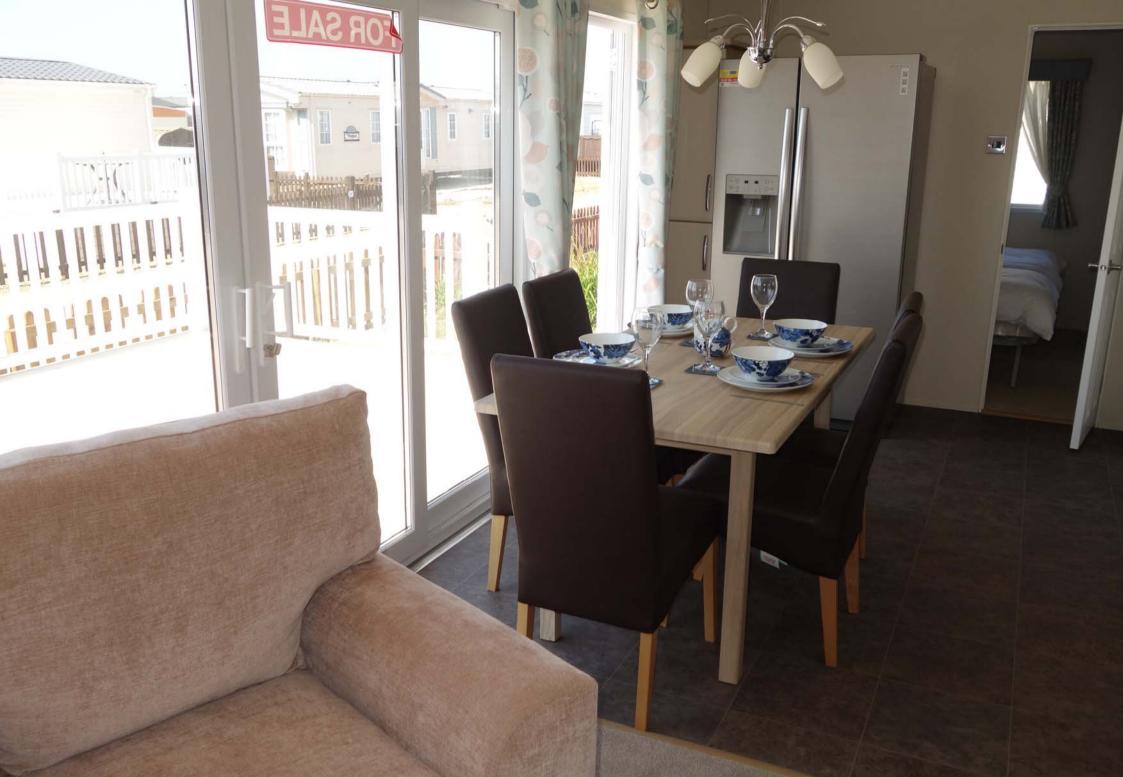

## PLOT 15X – DETAL SUPERIOR CENTRAL LOUNGE – UN-USED

- 41ft x 14ft 2 bedrooms central lounge model
- gas fired central heating and double glazing
- free standing lounge seating (with sofa bed, so can sleep 6)
- double south facing lounge opening doors opening onto large veranda with two sets of steps (with BBQ area)
- luxury kitchen with large American style fridge freezer
- toilet and shower/bath en suite to each bedroom
- walk-in wardrobe in main bedroom
- galvanised metal shed
- parking within the large south facing plot