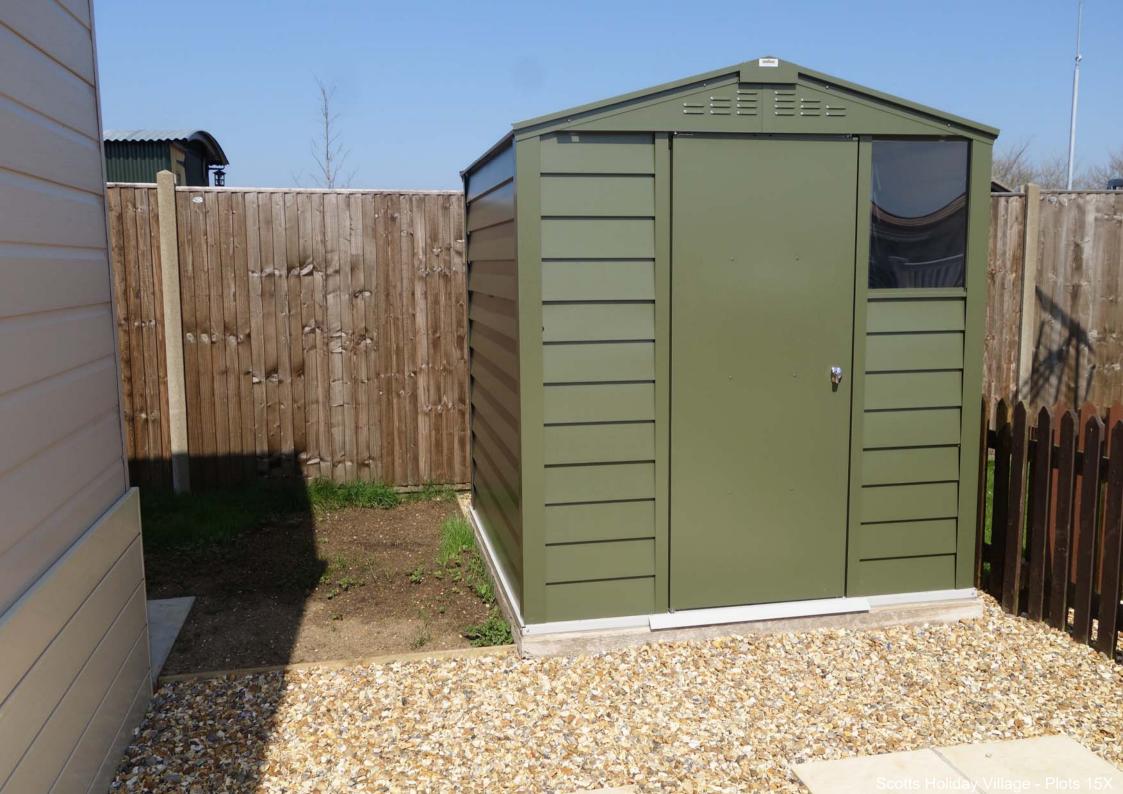

## PLOT 15X – DETAL SUPERIOR CENTRAL LOUNGE – UN-USED

- 41ft x 14ft 2 bedrooms central lounge model
- gas fired central heating and double glazing
- free standing lounge seating (with sofa bed, so can sleep 6)
- double south facing lounge opening doors opening onto large veranda with two sets of steps (with BBQ area)
- luxury kitchen with large American style fridge freezer
- toilet and shower/bath en suite to each bedroom
- walk-in wardrobe in main bedroom
- galvanised metal shed
- parking within the large south facing plot