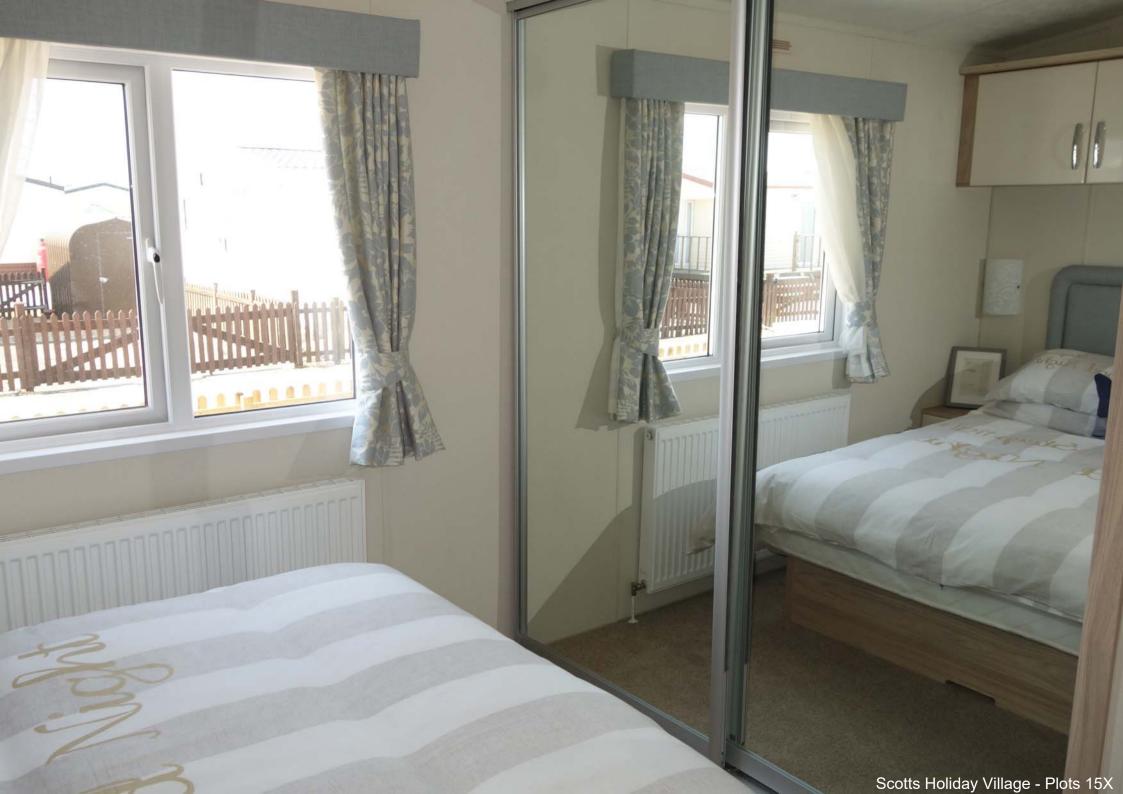

## PLOT 15X – DETAL SUPERIOR CENTRAL LOUNGE – UN-USED

- 41ft x 14ft 2 bedrooms central lounge model
- gas fired central heating and double glazing
- free standing lounge seating (with sofa bed, so can sleep 6)
- double south facing lounge opening doors opening onto large veranda with two sets of steps (with BBQ area)
- luxury kitchen with large American style fridge freezer
- toilet and shower/bath en suite to each bedroom
- walk-in wardrobe in main bedroom
- galvanised metal shed
- parking within the large south facing plot