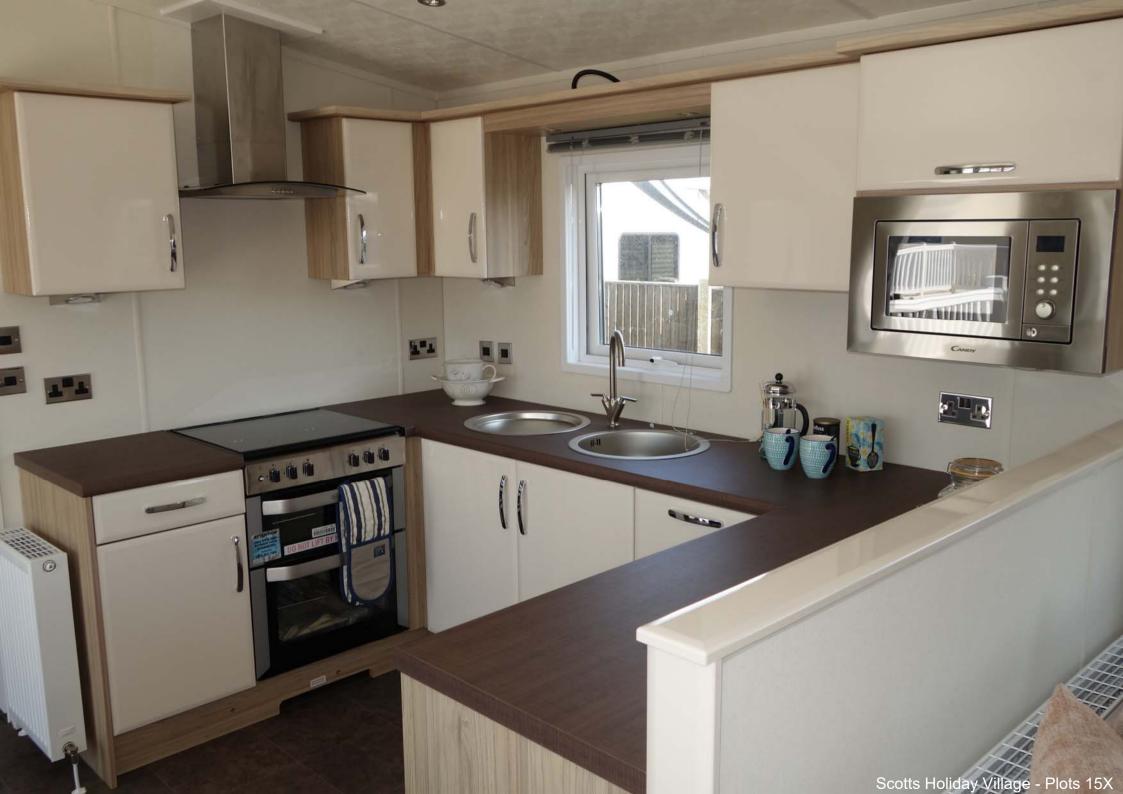

## PLOT 15X – DETAL SUPERIOR CENTRAL LOUNGE – UN-USED

- 41ft x 14ft 2 bedrooms central lounge model
- gas fired central heating and double glazing
- free standing lounge seating (with sofa bed, so can sleep 6)
- double south facing lounge opening doors opening onto large veranda with two sets of steps (with BBQ area)
- luxury kitchen with large American style fridge freezer
- toilet and shower/bath en suite to each bedroom
- walk-in wardrobe in main bedroom
- galvanised metal shed
- parking within the large south facing plot