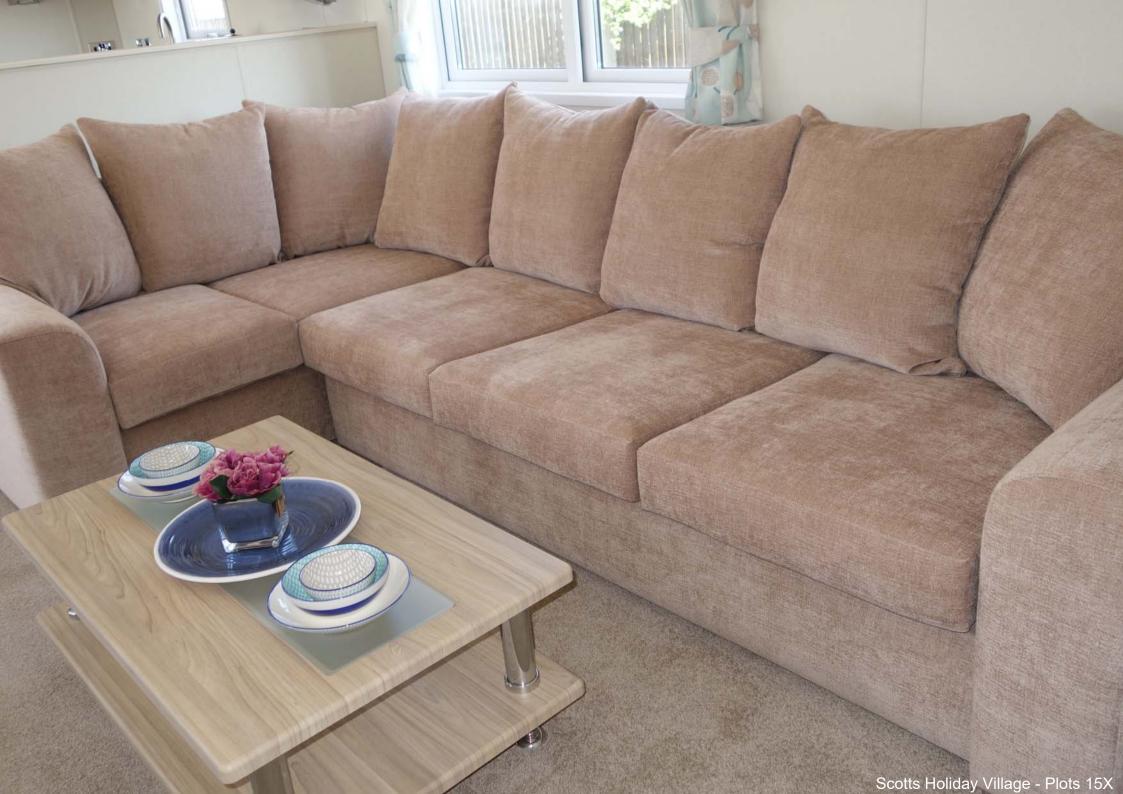

## PLOT 15X – DETAL SUPERIOR CENTRAL LOUNGE – UN-USED

- 41ft x 14ft 2 bedrooms central lounge model
- gas fired central heating and double glazing
- free standing lounge seating (with sofa bed, so can sleep 6)
- double south facing lounge opening doors opening onto large veranda with two sets of steps (with BBQ area)
- luxury kitchen with large American style fridge freezer
- toilet and shower/bath en suite to each bedroom
- walk-in wardrobe in main bedroom
- galvanised metal shed
- parking within the large south facing plot