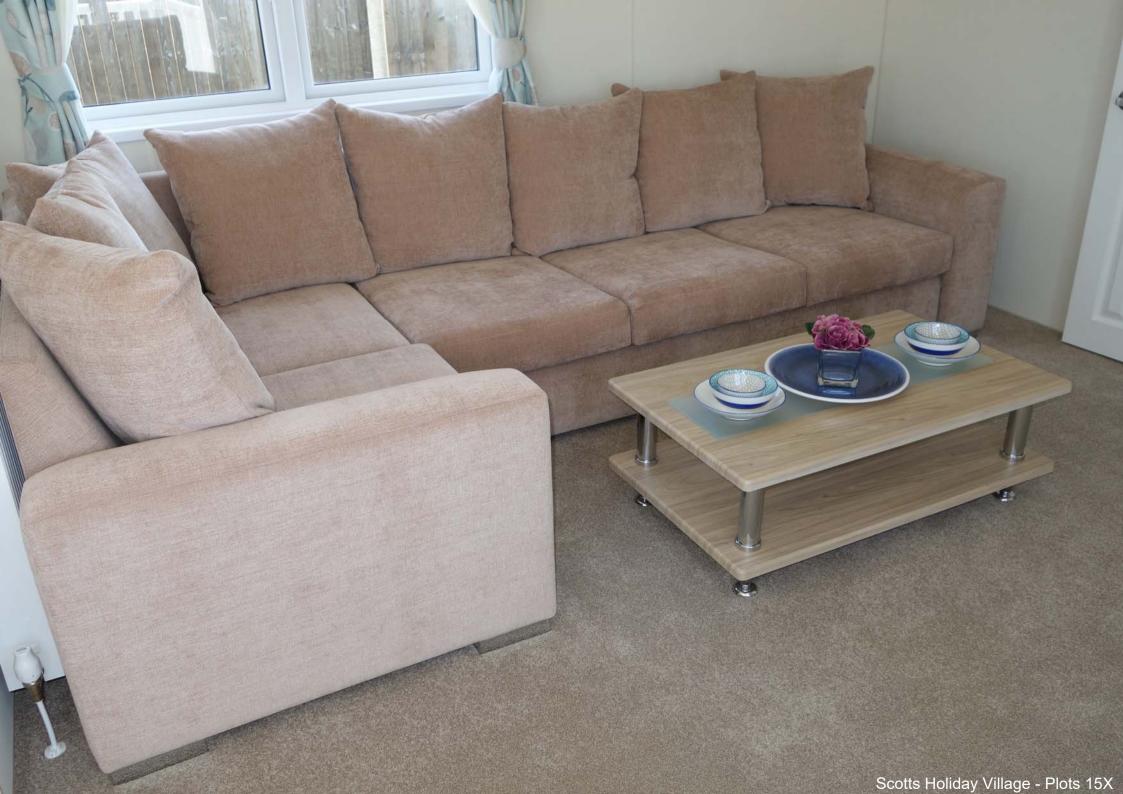

## PLOT 15X – DETAL SUPERIOR CENTRAL LOUNGE – UN-USED

- 41ft x 14ft 2 bedrooms central lounge model
- gas fired central heating and double glazing
- free standing lounge seating (with sofa bed, so can sleep 6)
- double south facing lounge opening doors opening onto large veranda with two sets of steps (with BBQ area)
- luxury kitchen with large American style fridge freezer
- toilet and shower/bath en suite to each bedroom
- walk-in wardrobe in main bedroom
- galvanised metal shed
- parking within the large south facing plot