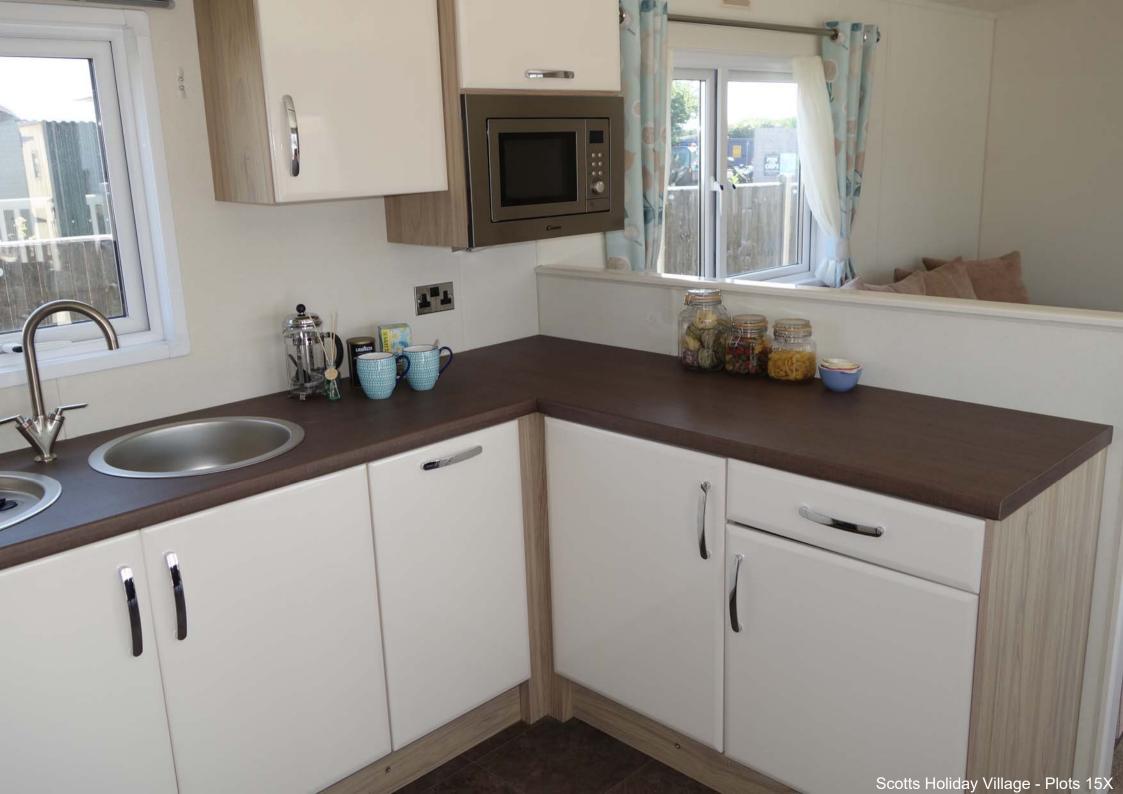

## PLOT 15X – DETAL SUPERIOR CENTRAL LOUNGE – UN-USED

- 41ft x 14ft 2 bedrooms central lounge model
- gas fired central heating and double glazing
- free standing lounge seating (with sofa bed, so can sleep 6)
- double south facing lounge opening doors opening onto large veranda with two sets of steps (with BBQ area)
- luxury kitchen with large American style fridge freezer
- toilet and shower/bath en suite to each bedroom
- walk-in wardrobe in main bedroom
- galvanised metal shed
- parking within the large south facing plot