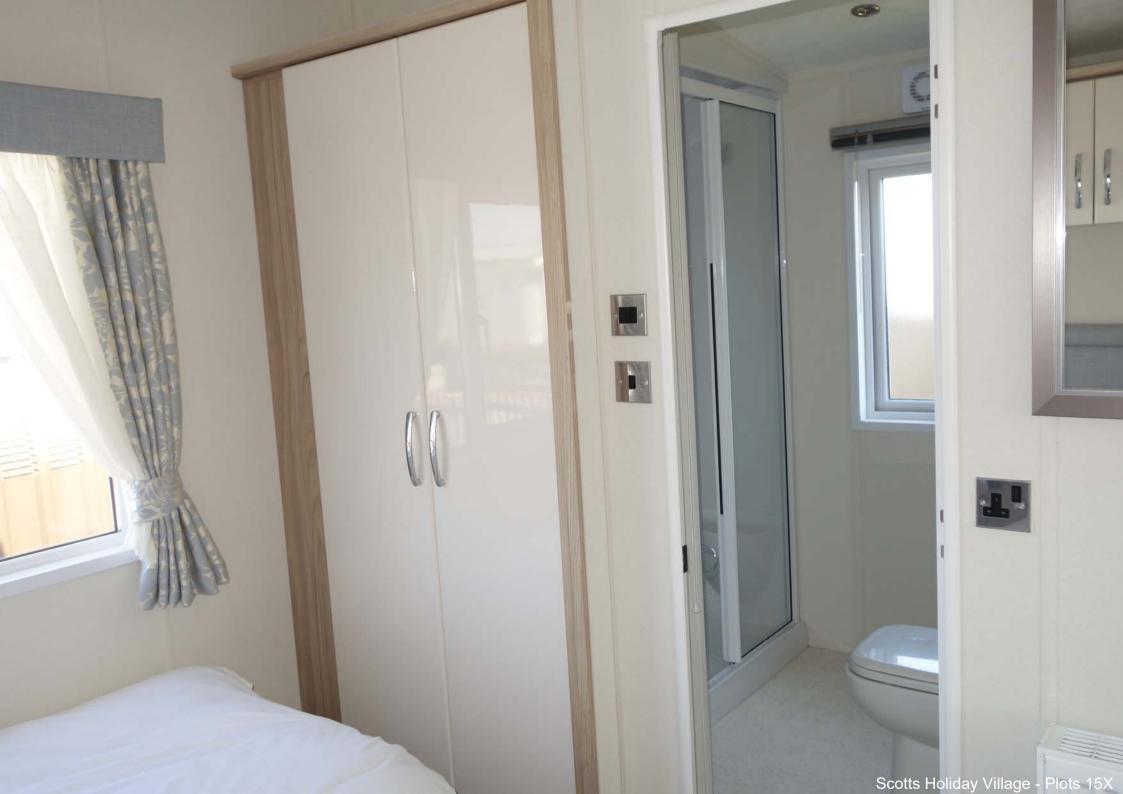

## PLOT 15X – DETAL SUPERIOR CENTRAL LOUNGE – UN-USED

- 41ft x 14ft 2 bedrooms central lounge model
- gas fired central heating and double glazing
- free standing lounge seating (with sofa bed, so can sleep 6)
- double south facing lounge opening doors opening onto large veranda with two sets of steps (with BBQ area)
- luxury kitchen with large American style fridge freezer
- toilet and shower/bath en suite to each bedroom
- walk-in wardrobe in main bedroom
- galvanised metal shed
- parking within the large south facing plot